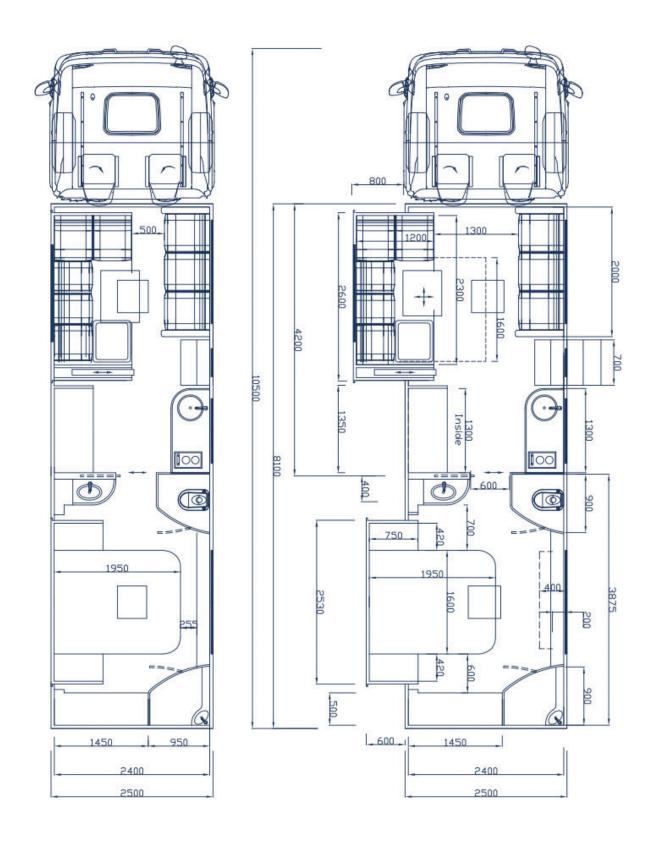

Wheelbase 5800. Total maximum length 10500 mm.

Color: Blue metallic

#### Interior:

- Leather sofa corner with table, convertible to bed.
- Kitchen with sink and mixer tap
- Induction cooker with integrated hood,
- 225 L electric Dometic refrigerator,
- Combi oven / microwave,
- 2 x 40 "TV Samsung with satellite (Mecatronic ASR 900)
- Audio sound bar Samsung
- Open skylight Webasto front and rear